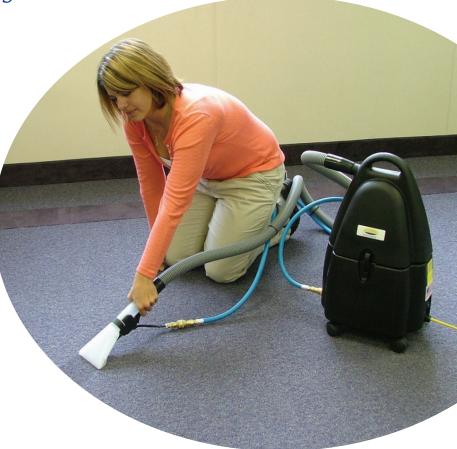

## **Triumph<sup>™</sup> 250 Spotter**

Remove spots and spills effortlessly with the Triumph 250 spotter.

The Triumph 250 spotter extractor is the perfect complement to larger carpet extractors. This compact unit is designed to easily and conveniently clean small spots and spills, before they become permanent carpet stains.

The Triumph 250 spotter extractor has a powerful 2-stage vacuum motor, 55 psi pump, 91" of water lift and a 2.5-gallon solution tank and 2.5-gallon recovery tank. The Triumph 250 spotter extractor is compact and convenient to use. The Triumph 250 spotter comes standard with an 8' solution and vacuum hose, 4" clear plastic hand tool and is built for daily use under rugged conditions. The easy-to-dump recovery tank makes emptying dirty water a breeze. This unit is simple, productive, and built to last. The Triumph 250 is especially suited for hotels, hospitals, long-term care facilities, child care centers, health clubs, office buildings, auto dealerships, correctional institutions and cleaning contractors.