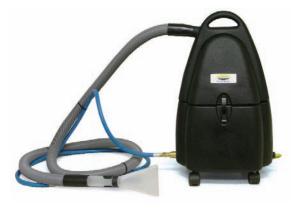

## **Triumph<sup>™</sup> 250 Spotter**

Remove spots and spills effortlessly with the Triumph 250 spotter.

The Triumph 250 spotter extractor is the perfect complement to larger carpet extractors. This compact unit is designed to easily and conveniently clean small spots and spills, before they become permanent carpet stains.

The Triumph 250 spotter extractor has a powerful 2-stage vacuum motor, 55 psi pump, 91" of water lift and a 2.5-gallon solution tank and 2.5-gallon recovery tank. The Triumph 250 spotter extractor is compact and convenient to use. The Triumph 250 spotter comes standard with an 8' solution and vacuum hose, 4" clear plastic hand tool and is built for daily use under rugged conditions. The easy-to-dump recovery tank makes emptying dirty water a breeze. This unit is simple, productive, and built to last. The Triumph 250 is especially suited for hotels, hospitals, long-term care facilities, child care centers, health clubs, office buildings, auto dealerships, correctional institutions and cleaning contractors.

|                 | Triumph 250 Spotter                |
|-----------------|------------------------------------|
| Vacuum Motor    | 2-stage, 9 amp                     |
| Airflow         | 104 cfm                            |
| Water Lift      | 91″                                |
| Pump            | 55 psi                             |
| Solution Tank   | 2.5 gal.                           |
| Recovery Tank   | 2.5 gal.                           |
| Construction    | Roto-molded polyethylene           |
| Electrical Cord | 25′ 18/3                           |
| Voltage         | 115v, 60 Hz                        |
| Tools           | 4" hand tool/8' solution/vac hoses |
| Weight          | 20 lbs.                            |